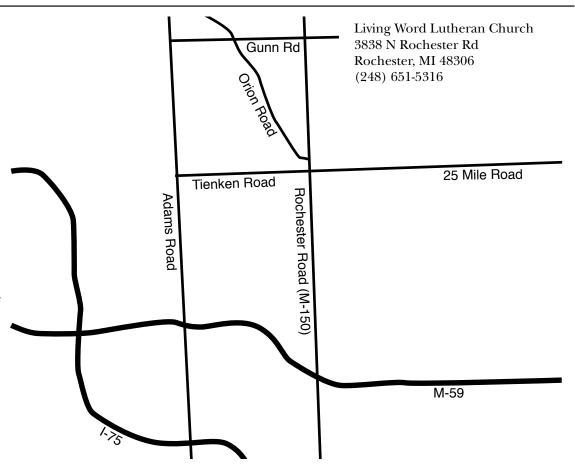

### Highlights

- ◆ p.2-3 Quiz scores and highlights
- ◆ p.3 map to Living Word
- ◆ p.4 stats
- ◆ p.5 All Timers flyer

**December 14 Quiz Reminders.** A map with directions for Living Word Lutheran Church, north of Rochester, is on page 3. There will be food concessions, including pizza, *etc.* So if you bring your appetite, you won't go away hungry.

### December 14, 2013 Quiz 12:00 noon

Living Word Lutheran Church is on the west side of Rochester Road north of Gunn Road.

Gunn Road is equivalent to 28 Mile Road.

Anyone to the *northeast* can come across to Rochester Road on Romeo Road.

People to the *northwest* can take Orion Road down to Gunn Road and across to Rochester.

Everyone to the *south* (east, central or west), find your way to the I-75 or M-59 corridors and take Rochester Road north to the church.