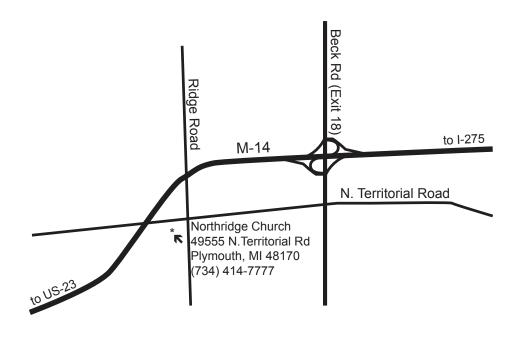

# directions to Northridge Church

from the northern suburbs: take I-696 west to I-275 south; south of 5 Mile Road, take M-14 west toward Ann Arbor; exit on Beck Road (exit 18) and turn left; go south to N. Territorial Road and turn right; after you pass Ridge Road you will see the church on your left

anyone coming east on M-14? if on M-14 coming east from US-23, exit on Gotfredson Road (exit 15), and turn left to take that north to N. Territorial; turn right and head east until just past the M-14 expressway when you will see the church on your right